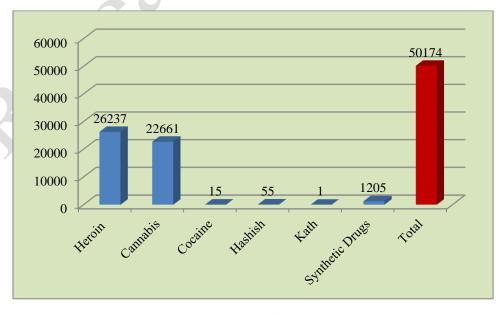

## **Drug Related Arrests by Drug**

The total number of persons of drug related arrests was 50,174 from January to August in 2020. Among them, there were 26,237 (52.292%) persons for heroin related arrests and 22,661 (45.165%) persons for cannabis related arrests. In addition, 1205 persons for synthetic drugs, 55 persons for hashish, 15 persons for cocaine and 1 person for Kath were arrested.

**Table 01- Drug Related Arrests by Drug** 

| Type of Drug    | Frequency | %      |
|-----------------|-----------|--------|
| Heroin          | 26237     | 52.292 |
| Cannabis        | 22661     | 45.165 |
| Cocaine         | 15        | 0.030  |
| Hashish         | 55        | 0.110  |
| Kath            | 1         | 0.002  |
| Synthetic Drugs | 1205      | 2.402  |
| Total           | 50174     | 100    |

Source: Police Narcotics Bureau

Graph No: 01 - Drug Related Arrests by Drug

Source: Police Narcotics Bureau