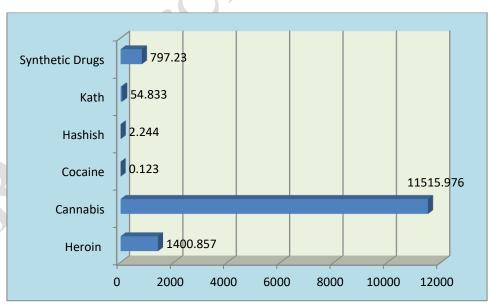

## Seized Quantity of Drugs (Kg)

By considering the seized quantity of drugs Island-wide, 1,400.857 kg of heroin and 11,515.976 kg of cannabis were seized from January to July in 2020. In addition, 0.123 kg of cocaine, 2.244 kg of hashish, 54.833 kg of kath and 797.230 kg of synthetic drugs were seized. Also 7914 of capsule and 35,199 of tablets were seized as synthetic drugs during the considered period.

**Table 04- Seized Quantity of Drugs** 

| Drug            | Seized quantity (Kg)                |
|-----------------|-------------------------------------|
| Heroin          | 1,400.857                           |
| Cannabis        | 11,515.976                          |
| Cocaine         | 0.123                               |
| Hashish         | 2.244                               |
| Kath            | 54.833                              |
| Synthetic Drugs | 797.230                             |
|                 | (Capsule -7,914 , Tablets - 35,199) |

Source: Police Narcotics Bureau

Graph No: 04 - Seized Quantity of Drugs (Kg)

Source: Police Narcotics Bureau